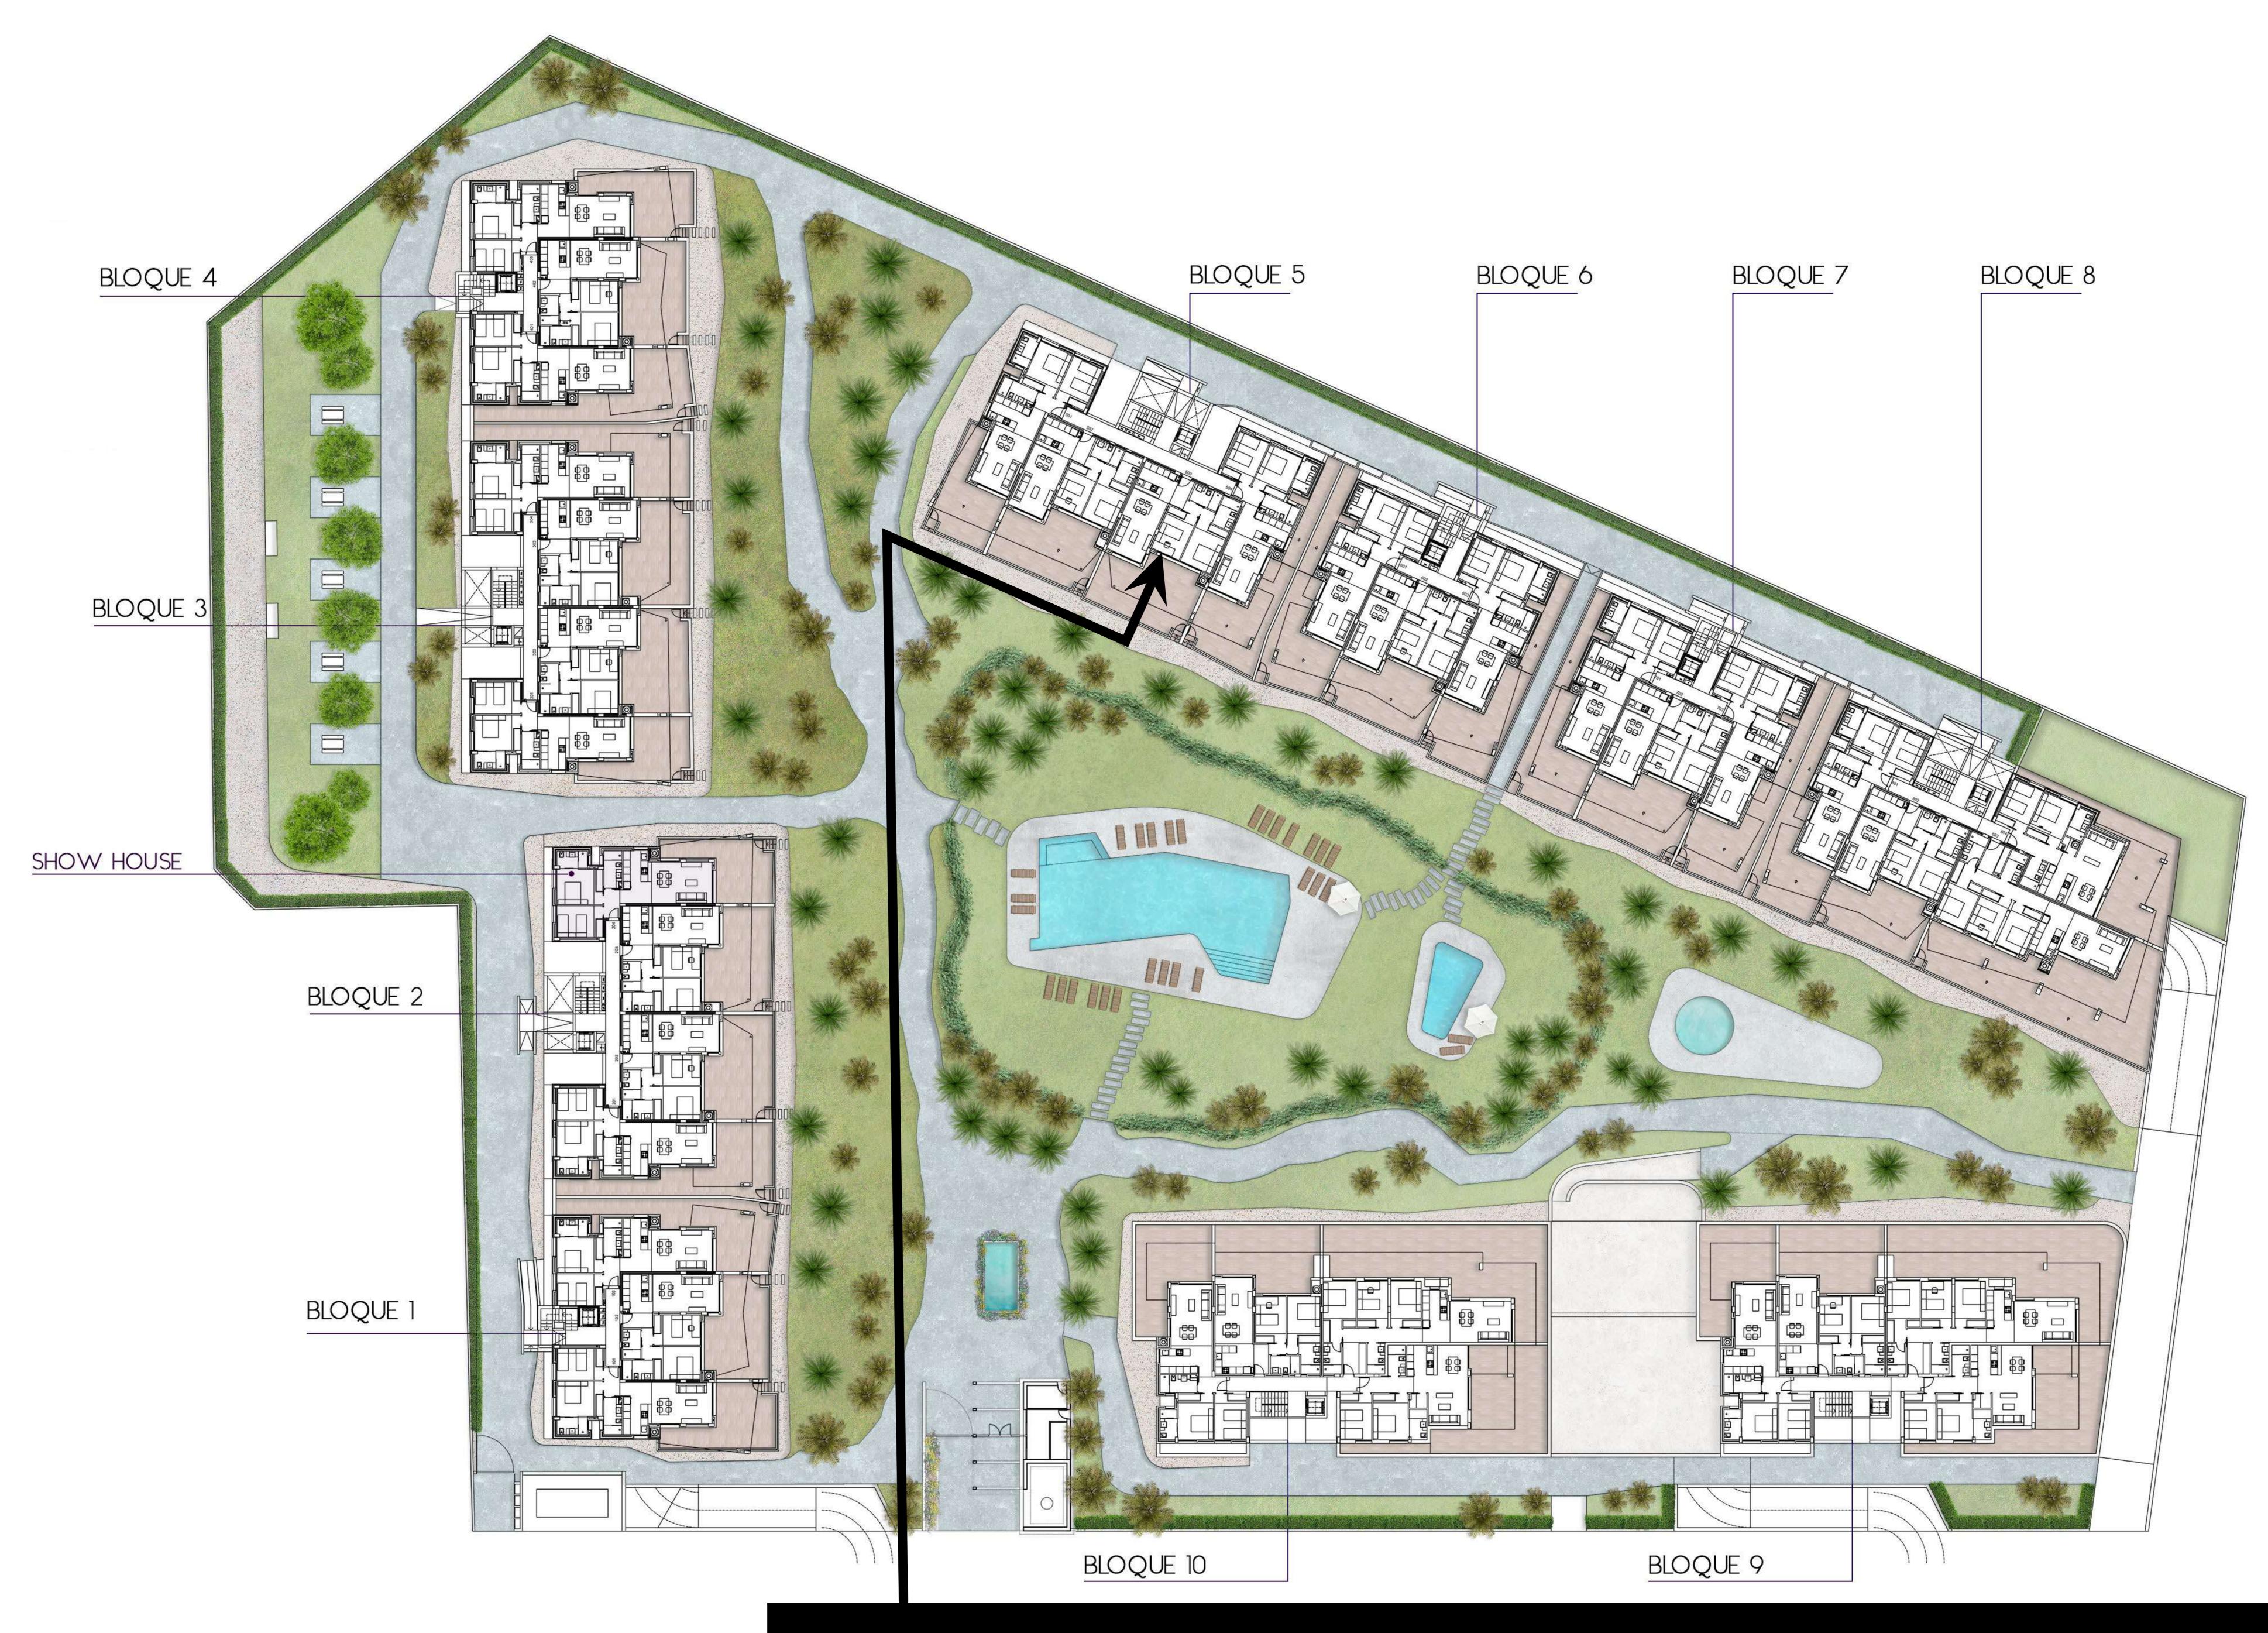

More info call our Sales Director Roberto Cruz Silva Tel. +34 620 76 77 46 or Whats App

| Apartment | Block   | Floor               | Model   | Bedrooms | Bath | m2 Built | m2 Terrace | solarium | Orientation | Parking + storage | Furniture            | A/C & White Goods          | completion | Price     |
|-----------|---------|---------------------|---------|----------|------|----------|------------|----------|-------------|-------------------|----------------------|----------------------------|------------|-----------|
| LUXE-412  | Block 4 | Penthouse           | CORNER  | 2        | 2    | 75,26    | 19,30      | 62,63    | EAST        | INCLUDED          | PACK DULY            | incl. + terraces + jacuzzi | SOLD       | SOLD      |
| LUXE-901  | Block 9 | <b>Ground Floor</b> | SPECIAL | 2        | 2    | 80,44    | 115,85     |          | Е           | INCLUDED          | SPECIAL LIKE APP 503 | INCLUDED + TERRACES        | SOLD       | SOLD      |
| LUXE-914  | Block 9 | Penthouse           | SPECIAL | 3        | 2    | 98,52    | 44,80      | 113,90   | NE          | 2 park. & storage | INCL - LIKE APP 815  | INCLUDED + P.POOL          | 1 month    | 789.000 € |

## AMANECER DE' LUXE

NEW SHOW HOUSE APP 503